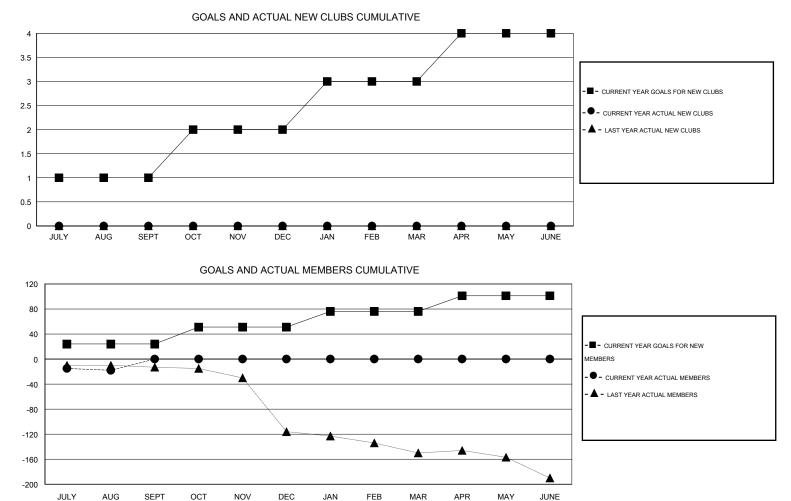

## GMT: MIKLOS HORVATH

| LOCATION CROATIA | LOCATION | CROATIA |
|------------------|----------|---------|
|------------------|----------|---------|

| Clubs                      |                  |                     |                            | Members                     |               |                    |                                  |                              |                             |
|----------------------------|------------------|---------------------|----------------------------|-----------------------------|---------------|--------------------|----------------------------------|------------------------------|-----------------------------|
| RESULTS FOR 2014-2015      |                  |                     |                            | RESULTS FOR 2014-2015       |               |                    |                                  |                              |                             |
| QUARTER                    | NEW CLUB<br>GOAL | ACTUAL NEW<br>CLUBS | ACTUAL<br>DROPPED<br>CLUBS | ACTUAL NET<br>GAIN/<br>LOSS | QUARTER       | NEW MEMBER<br>GOAL | ACTUAL TOTAL<br>MEMBERS<br>ADDED | ACTUAL<br>DROPPED<br>MEMBERS | ACTUAL NET<br>GAIN/<br>LOSS |
| JULY/AUG/SEPT              | 1                | 0                   | 0                          | 0                           | JULY/AUG/SEPT | 24                 | 4                                | 22                           | -18                         |
| OCT/NOV/DEC<br>JAN/FEB/MAR | 1                | 0<br>0              | 0<br>0                     | 0<br>0                      | OCT/NOV/DEC   | 27<br>25           | 0                                | 0<br>0                       | 0<br>0                      |
| APR/MAY/JUNE               | 1                | 0                   | 0                          | 0                           | APR/MAY/JUNE  | 25                 | 0                                | 0                            | 0                           |